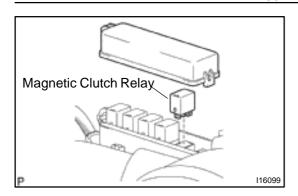

## INSPECTION

- . REMOVE BATTERY
- 2. REMOVE MAGNETIC CLUTCH RELAY (Marking: A/C COMP) FROM ENGINE ROOM R/B