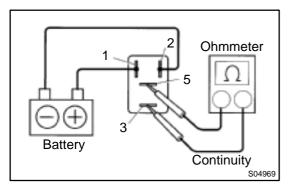

(2) Check that there is no continuity between terminals 3 and 5.

If there is continuity, replace the relay.

- (b) Inspect the relay operation.
  - (1) Apply battery positive voltage across terminals 1 and 2.
  - (2) Using an ohmmeter, check that there is continuity between terminals 3 and 5.

If there is no continuity, replace the relay.

- 4. REINSTALL MAGNETIC CLUTCH RELAY
- 5. REINSTALL BATTERY

2000 MR2 (RM760U)

Author: Date: 1360