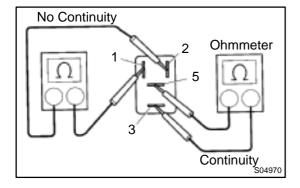

## 3. INSPECT MAGNETIC CLUTCH RELAY

- (a) Inspect the relay continuity.
  - (1) Using an ohmmeter, check that there is continuity between terminals 1 and 2.

If there is no continuity, replace the relay.

(2) Check that there is no continuity between terminals 3 and 5.

If there is continuity, replace the relay.

- (b) Inspect the relay operation.
  - (1) Apply battery positive voltage across terminals 1 and 2.
  - (2) Using an ohmmeter, check that there is continuity between terminals 3 and 5.